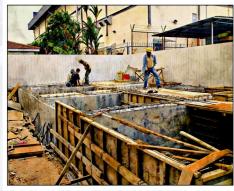

Effluent Water Treatment
System at
FRESH START BAKERIES (M)
SDN BHD

Year: 2013

Wastewater
Treatment Plant