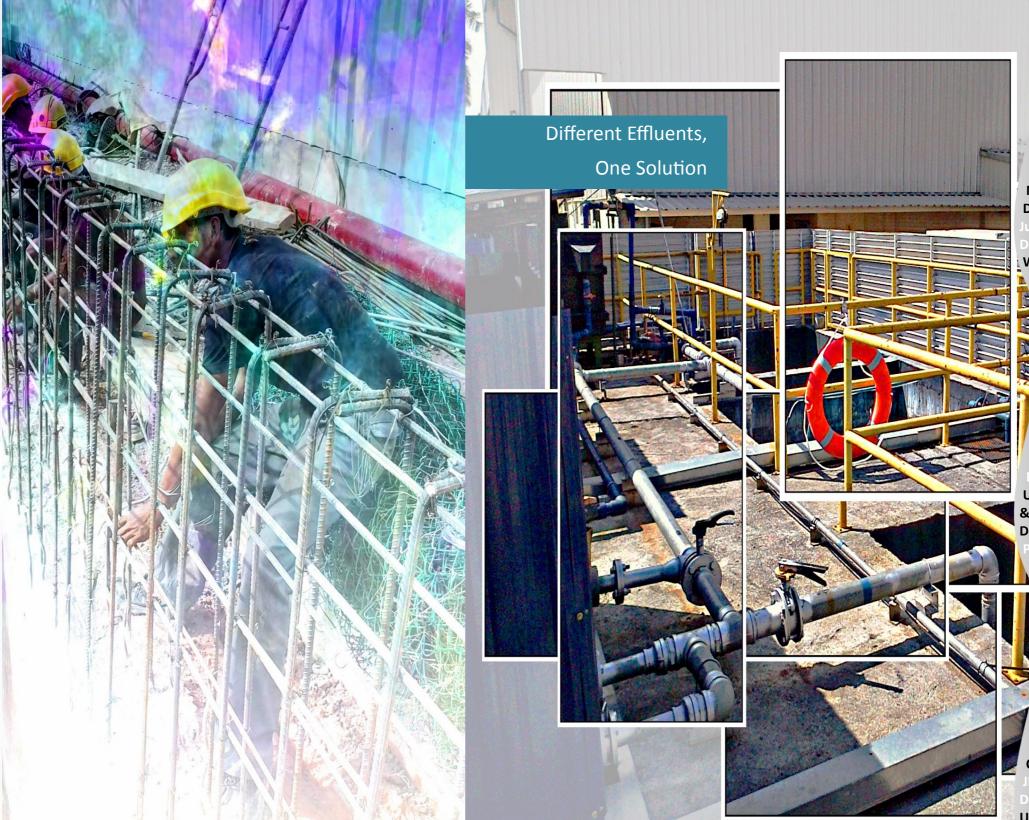

Effluent Water Treatment
System at
FRESH START BAKERIES (M)
SDN BHD

Year: 2013

Wastewater
Treatment Plant