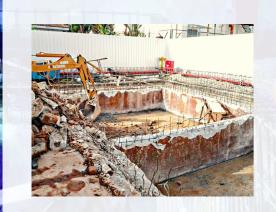

Effluent Water Treatment
System at
FRESH START BAKERIES (M)
SDN BHD

Year: 2013

Wastewater
Treatment Plant