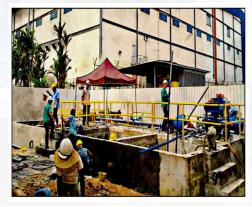

Effluent Water Treatment
System at
FRESH START BAKERIES (M)
SDN BHD

Year: 2013

Wastewater
Treatment Plant